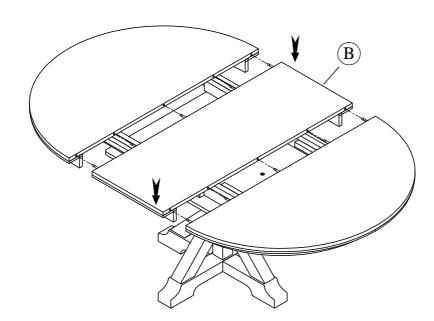

check all packing material carefully for small parts, which may have come loose inside the carton during shipment.
- To prevent possible scratches and damage, this furniture MUST BE ASSEMBLED BY TWO PEOPLE on a soft surface such as a blanket or carpet.

### Components packed with the # 59550 Top





8 pcs.



Components & Hardware packed with the # 59357 Base











STEP 1:



# Riverside

email: <u>info@riverside-furniture.com</u>

# Myra **D**ining Room **A**ssembly Instructions

#### Made in Viet Nam

59550 Round Dining Table - Top 59357 Round Dining Table - Base

STEP 2:





# Riverside

email: <u>info@riverside-furniture.com</u>

# Myra **D**ining Room **A**ssembly Instructions

#### Made in Viet Nam

59550 Round Dining Table - Top 59357 Round Dining Table - Base

### STEP 4:



#### STEP 5: