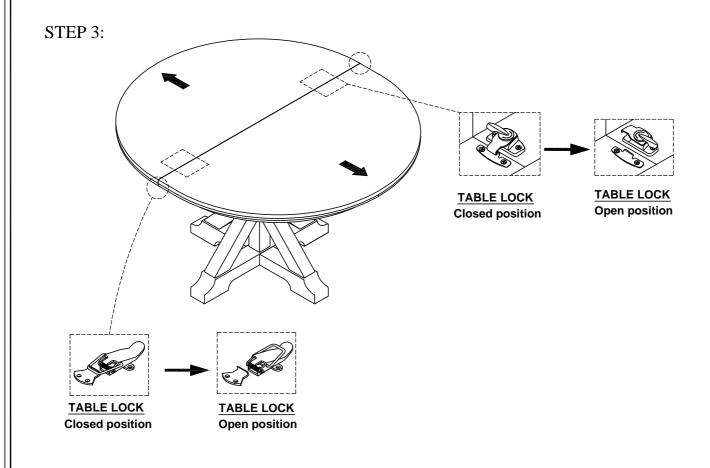

#### Made in Viet Nam

59550 Round Dining Table - Top 59357 Round Dining Table - Base

### STEP 4: