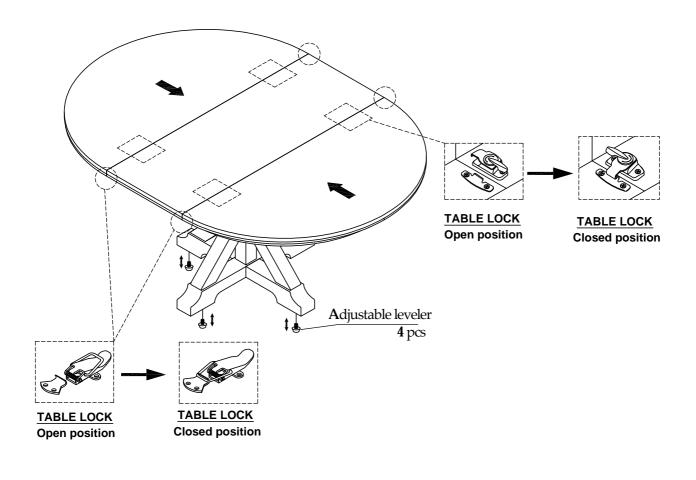

ng material carefully for small parts, which may have come loose inside the carton during shipment.
- To prevent possible scratches and damage, this furniture MUST BE ASSEMBLED BY TWO PEOPLE on a soft surface such as a blanket or carpet.

### Components packed with the # 59550 Top





8 pcs.



Components & Hardware packed with the # 59357 Base











STEP 1:



# Riverside

email: <u>info@riverside-furniture.com</u>

# Myra **D**ining Room **A**ssembly Instructions

#### Made in Viet Nam

59550 Round Dining Table - Top 59357 Round Dining Table - Base

STEP 2:





# Riverside

email: <u>info@riverside-furniture.com</u>

# Myra **D**ining Room **A**ssembly Instructions

#### Made in Viet Nam

59550 Round Dining Table - Top 59357 Round Dining Table - Base

### STEP 4:



#### STEP 5: