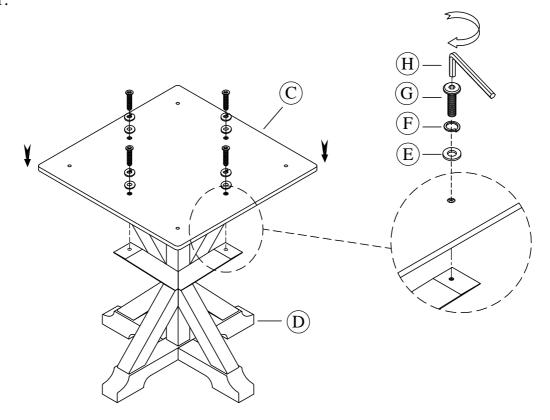

### Components packed with the # 59550 Top

8 pcs.

Components & Hardware packed with the # 59357 Base

STEP 1: