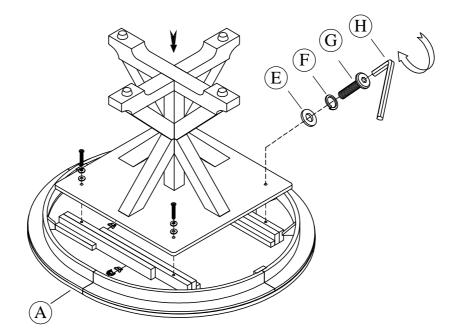

#### Made in Viet Nam

59550 Round Dining Table - Top 59357 Round Dining Table - Base

STEP 2:

### Components packed with the # 59550 Top

8 pcs.

Components & Hardware packed with the # 59357 Base

STEP 1: